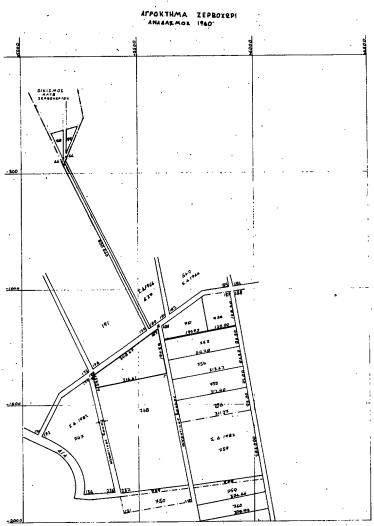

3. Την από 26.9.1991 γνωμοδότηση του Συμβουλίου Χ.Ο.Π. του Ν. Ημαθίας όπως αυτή διατυπώνεται στο ένατο (90) πραχτικό του, πράξη ένατη (9η), αποφασίζουμε:

Χαρακτηρίζουμε την υπό στοιχεία Α, Β, Γ, Δ, Α κοινοτική έκταση εμβαδού 40023 τ.μ. που αποτελεί τμήμα του υπ' αρ. 748 τεμαχίου του αγροκτήματος «ΖΕΡΒΟΧΩΡΙ» του Ν. Ημαθίας, όπως φαίνεται στο υπό κλίμακα 1:5000 συνημμένο Τοπογραφικό διάγαμμα της Αρχ/νος Μηχανικού Αικατερίνης Τσίρη - Ζαγοραίου, που συνοδεύει την παρούσα και αποτελεί αναπόσπαστο τμήμα της, σαν χώρο για την ανέγερση βιομηχανικών εγκαταστάσεων αγροτικών προϊόντων (ψυγεία, διαλογητήρια, κονσερβοποιία).