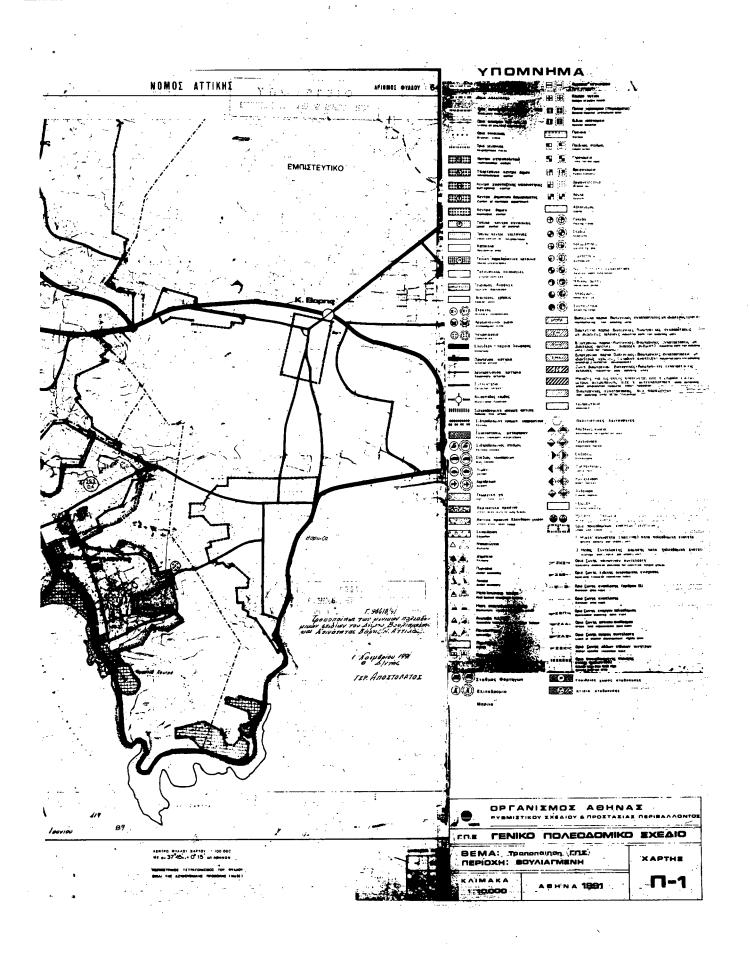

7. Την 71/1986 γνωμοδότηση του Κοινοτιχού Συμβουλίου Βάρης.

8. Την 8/συν. 29/15.5.1991 γνωμοδότηση της Εκτελεστικής Επιτροπής του Οργανισμού Αθήνας, αποφασίζουμε:

1. Εγκρίνεται α) η τροποποίηση του γενικού πολεοδομικού σχεδίου του Δήμου Βουλιαγμένης που έχει εγκριθεί με την 48660/2862/89 απόφαση των Υπουργών Γεωργίας και Περιβάλλοντος, Χωροταξίας και Δημοσίων Έργων και β) η τροποποίηση του γενικού πολεοδομικού σχεδίου Κοινότητας Βάρης που έχει εγκριθεί με την 56294/2362/86 απόφαση του Υπουργού Περιβάλλοντος, Χωροταξίας και Δημοσίων Έργων με την επέκταση των ορίων αυτών σε δύο ζώνες ειδικών χρήσεων, με χρήση «Τουρισμού - Αναψυχής» όπως προσδιορίζεται από το άρθρο 8 του από 23.2.1987 Π.Δ/τος (Δ΄166) και ειδικότερα κατοικία, αναψυκτήρια και αθλητικές εγκαταστάσεις, όπως φαίνεται στους δύο χάρτες Π-1 σε κλίμακα 1:10.000. Ο συντελεστής δόμησης των ζωνών ειδικών χρήσεων ορίζεται σε 0,02.

2. Αντίτυπα των παραπάνω δύο χαρτών που θεωρήθηκαν από τον Προϊστάμενο της Διεύθυνσης Τοπογραφικών Εφαρμογών με την 96418/1991 πράξη που δημοσιεύεται σε φωτοσμίκρυνση με την παρούσα απόφαση.

 Η ισχύς της παρούσας απόφασης αρχίζει από τη δημοσίευσή της στην Εφημερίδα της Κυβερνήσεως.