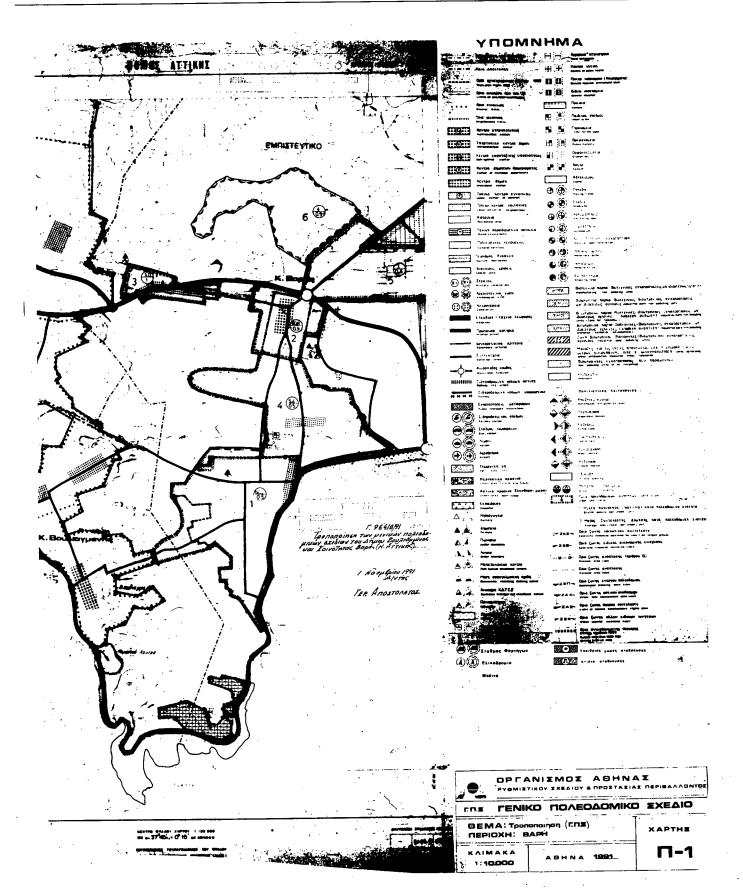

7. Την 71/1986 γνωμοδότηση του Κοινοτιχού Συμβουλίου Βάρης.

8. Την 8/συν. 29/15.5.1991 γνωμοδότηση της Εκτελεστικής Επιτροπής του Οργανισμού Αθήνας, αποφασίζουμε:

1. Εγκρίνεται α) η τροποποίηση του γενικού πολεοδομικού σχεδίου του Δήμου Βουλιαγμένης που έχει εγκριθεί με την 48660/2862/89 απόφαση των Υπουργών Γεωργίας και Περιβάλλοντος, Χωροταξίας και Δημοσίων Έργων και β) η τροποποίηση του γενικού πολεοδομικού σχεδίου Κοινότητας Βάρης που έχει εγκριθεί με την 56294/2362/86 απόφαση του Υπουργού Περιβάλλοντος, Χωροταξίας και Δημοσίων Έργων με την επέκταση των ορίων αυτών σε δύο ζώνες ειδικών χρήσεων, με χρήση «Τουρισμού - Αναψυχής» όπως προσδιορίζεται από το άρθρο 8 του από 23.2.1987 Π.Δ/τος (Δ΄166) και ειδικότερα κατοικία, αναψυκτήρια και αθλητικές εγκαταστάσεις, όπως φαίνεται στους δύο χάρτες Π-1 σε κλίμακα 1:10.000. Ο συντελεστής δόμησης των ζωνών ειδικών χρήσεων ορίζεται σε 0,02.

2. Αντίτυπα των παραπάνω δύο χαρτών που θεωρήθηκαν από τον Προϊστάμενο της Διεύθυνσης Τοπογραφικών Εφαρμογών με την 96418/1991 πράξη που δημοσιεύεται σε φωτοσμίκρυνση με την παρούσα απόφαση.

 Η ισχύς της παρούσας απόφασης αρχίζει από τη δημοσίευσή της στην Εφημερίδα της Κυβερνήσεως.